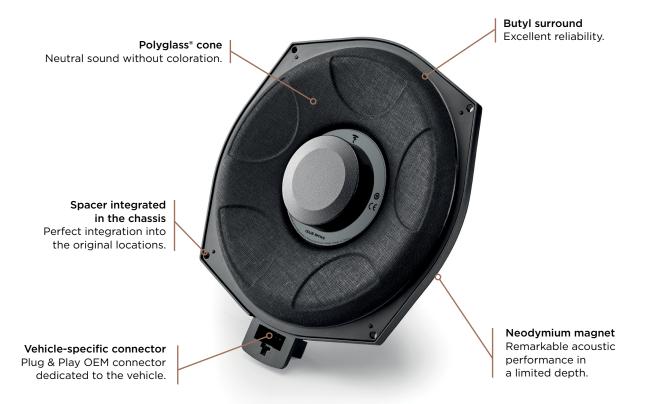

## ISUB BMW 8 Product sheet

The ISUB BMW 8 subwoofer delivers powerful bass, notably thanks to its high-performance neodymium motor. With the integrated spacer in the chassis, the product's integration into your vehicle's original locations is quick and easy. With an impedance of 8 ohms, this subwoofer is ideal for enhancing the experience in BMW and MINI models equipped with an audio option.

| Туре                   | Subwoofer    |
|------------------------|--------------|
| Woofer                 | 8" (200mm)   |
| Magnet                 | Neodymium    |
| Cone                   | Polyglass    |
| Surround               | Butyl        |
| Impedance              | 8Ω           |
| Max. power             | 180W         |
| Nom. power             | 90W RMS      |
| Sensitivity (2.83V/1m) | 89dB         |
| Frequency response     | 35Hz - 200Hz |