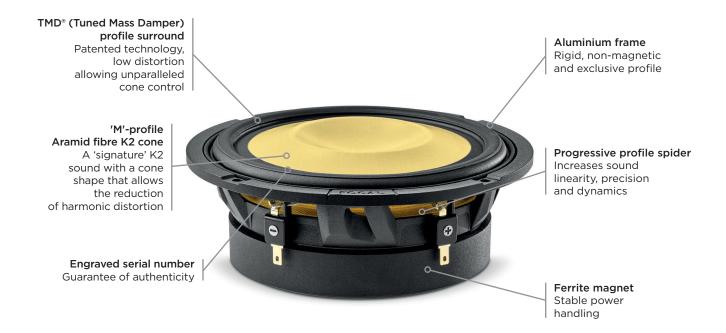

## 6.5 KM

Product sheet

Power and compactness are the watchwords of the new K2 Power M line. Our engineers have packed the best Focal technologies, around our iconic K2 cone made with aramid fibre, renowned for its exceptional dynamics and high performance. Available "à la carte", the K2 Power M products enable you to create the active audio system of your choice for a bespoke installation.

## **Key points**

- Exclusive 'M'-profile K2 cone
- Compact speaker driver
- Exceptional power handling
- Active product
- Aluminium grille (optional)

| Туре                   | Woofer                     |
|------------------------|----------------------------|
| Woofer                 | 6 <sup>1/2</sup> " (165mm) |
| Depth                  | 2 <sup>1/8</sup> " (54mm)  |
| Cone                   | K2 Sandwich, M-profile     |
| Maximum power          | 240W                       |
| Nominal power          | 120W RMS                   |
| Sensitivity (2.83V/1m) | 92.5dB                     |
| Frequency response     | 50Hz- 5kHz                 |
| Impedance              | 4 Ω                        |
| Magnet                 | Ferrite                    |
| Voice-coil diameter    | 2 <sup>3/8</sup> " (60mm)  |
| Suspension             | TMD®                       |