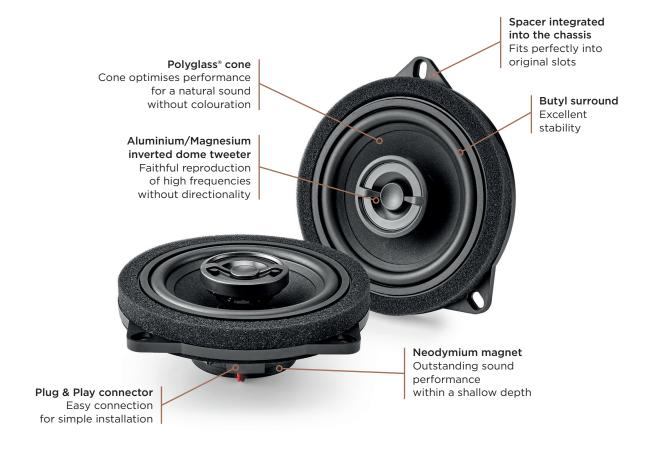

Check your vehicle's compatibility at www.focal-inside.com

| Midrange               | 4" (100mm)                        |
|------------------------|-----------------------------------|
| Depth                  | 1" (26mm)                         |
| Voice coil diameter    | 1" (25mm)                         |
| Magnet                 | Neodymium                         |
| Cone                   | Polyglass                         |
| Surround               | Butyl                             |
| Impedance              | 4Ω                                |
| Maximum power          | 80W                               |
| Nominal power          | 40W RMS                           |
| Sensitivity (2.83V/1m) | 92.5dB                            |
| Frequency response     | 80Hz - 23kHz                      |
| Crossover              | in-line                           |
| Tweeter                | Aluminium/Magnesium inverted dome |
|                        |                                   |