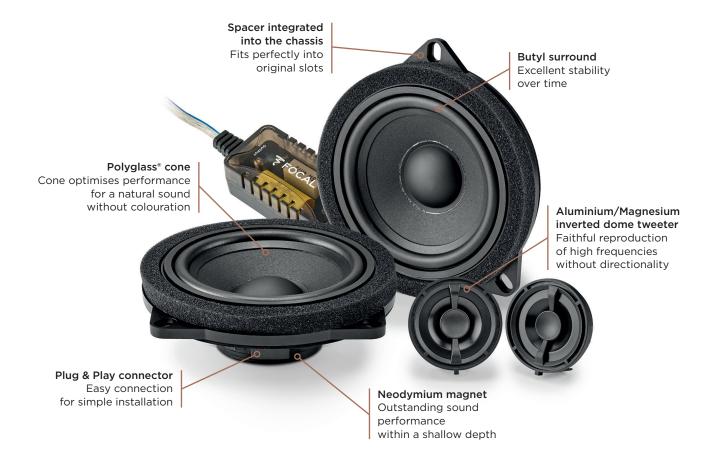

Check your vehicle's compatibility at www.focal-inside.com

| Midrange               | 4" (100mm)                                |
|------------------------|-------------------------------------------|
| Depth                  | 1" (26mm)                                 |
| Voice coil diameter    | 1" (25mm)                                 |
| Magnet                 | Neodymium                                 |
| Cone                   | Polyglass                                 |
| Surround               | Butyl                                     |
| Impedance              | 4Ω                                        |
| Maximum power          | 80W                                       |
| Nominal power          | 40W RMS                                   |
| Sensitivity (2.83V/1m) | 92.5dB                                    |
| Frequency response     | 80Hz - 23kHz                              |
| Crossover              | Separate                                  |
| Tweeter                | Aluminium/Magnesium inverted dome tweeter |
|                        |                                           |