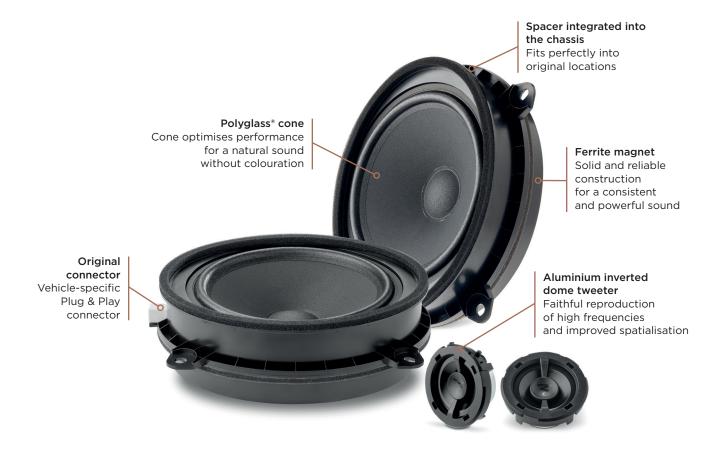

## **Product Sheet**

IS TOY 170 is a two-way component kit replacing the original audio system in the Toyota Camry with the Focal Inside Plug & Play solution. This kit enhances the vehicle's front channels. Our engineers specifically designed our Focal Inside TOY solution to allow bespoke configuration of your chosen audio system.

## **Key points**

- Developed in France
- Quick and easy to install with no vehicle modifications required
- Seamless integration into the cabin
- Sound quality superior to original

Check your vehicle's compatibility at www.focal-inside.com

| Туре                   | 2-way component kit        |
|------------------------|----------------------------|
| Woofer                 | 6 <sup>3/4</sup> " (170mm) |
| Depth                  | 3 <sup>1/2</sup> " (88mm)  |
| Voice coil diameter    | 1" (25mm)                  |
| Magnet                 | Ferrite                    |
| Cone                   | Polyglass                  |
| Surround               | Cloth                      |
| Impedance              | 4Ω                         |
| Maximum power          | 150W                       |
| Nominal power          | 75W RMS                    |
| Sensitivity (2.83V/1m) | 93.3dB                     |
| Frequency response     | 55Hz - 20kHz               |
| Tweeter                | Aluminium inverted dome    |